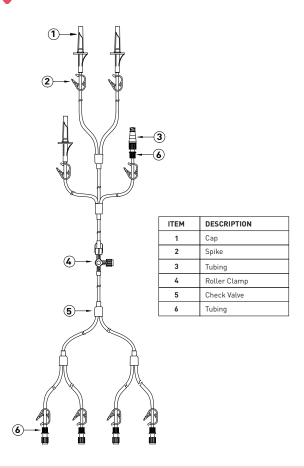

Way Stopcock. It also features three perforators with click clamps and a NeutralSite™.

#### **FEATURES & BENEFITS**

- 2 Dedicated set for efficient fluid
- transfer • 2 x 2 Lumen female luer lock
- connectors
- 3-Way Stopcock
- 3 Vented perforators
- 1 NeutralSite<sup>™</sup>

• Not Made with Natural Rubber Latex

NeutralSite<sup>™</sup> Materials: PP, ABS and

 Not Made with DEHP • Material: PVC, PC, ABS, PE

Silicone

• Shelf Life: 3 Years

• ARTG Number: 354371

#### **PRODUCT DATA**

- Tubing diameter: 3mm • Tubing length: 43cm
- Priming volume: 5mL
- Temperature range: 4 60°C
- Sterile EO
- The product is MRI and CT suitable
- NeutralSite<sup>™</sup>: Neutral displacement swabable needleless access site

- Long length with multiple points
- Peel open pouch

### **PRODUCT DIAGRAM**



#### **ISO STANDARDS**

- EN ISO 8536-4:2013 Infusion equipment for medical use- part 4: infusion set • ISO 594/1; Conical Fittings with a 6% (Luer) Taper for Syringes, Needles and certain
- other Medical Equipment Part 1: General Requirements ISO 594/2; Conical Fittings with a 6% (Luer) Taper for Syringes, Needles and certain other Medical Equipment – Part 2: Lock Fittings
- IS014971:2016 Medical Devices- Application of risk management to medical device · IS013485:2016 Medical Devices- Quality management systems - Requirements for regulatory purposes

| Closed System Transfer Set |                            |        | STERILE    |
|----------------------------|----------------------------|--------|------------|
| RE-ORDER                   | DESCRIPTION                | LENGTH | CARTON